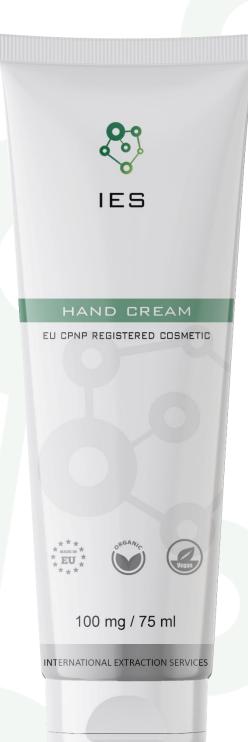

## Hand cream

#### **Product description**

The Cannabis Sativa Oil that is contained in this hand cream is suitable for sensitive, dry or irritated skin and effective in soothing chronic skin conditions such as eczema and psoriasis. In addition, the antibacterial qualities of CBD can control the amount of oil that the skin produces, leading to a healthier and cleaner complexion.

#### **Ingredients**

| Product    | Packaging | Volume | Mg  | Retail | Retail no vat | 100<br>pcs | 500<br>pcs | 1000<br>pcs | 5000<br>pcs | 10.000<br>pcs | 25.000<br>pcs | 50.000<br>pcs |
|------------|-----------|--------|-----|--------|---------------|------------|------------|-------------|-------------|---------------|---------------|---------------|
| Hand cream | Tube      | 75 ml  | 100 | 25     | 20.26         | 9.07       | 7.06       | 6.05        | 5.04        | 4.03          | 3.57          | 3.21          |