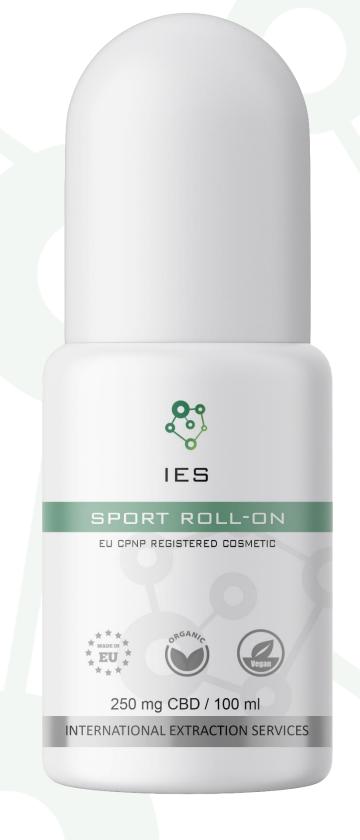

# Sport roll-on

#### **Product description**

CBD sport roll-on for relieving pain, inflammation, and muscle soreness associated with sports activity and intense exercise. It contains safer, non-addictive, and effective topical pain-relieving ingredients. CBD has emerged as a safe and non-toxic analgesic that does not have psychoactive properties.

#### Ingredients

| Product     | Packaging | Volume | Mg  | Retail | Retail no vat | 100<br>pcs | 500<br>pcs | 1000<br>pcs | 5000<br>pcs | 10.000<br>pcs | 25.000<br>pcs | 50.000<br>pcs |
|-------------|-----------|--------|-----|--------|---------------|------------|------------|-------------|-------------|---------------|---------------|---------------|
| Sport cream | Roll-on   | 100 ml | 250 | 35     | 28.23         | 12.70      | 9.88       | 8.47        | 7.06        | 5.65          | 5.00          | 4.50          |