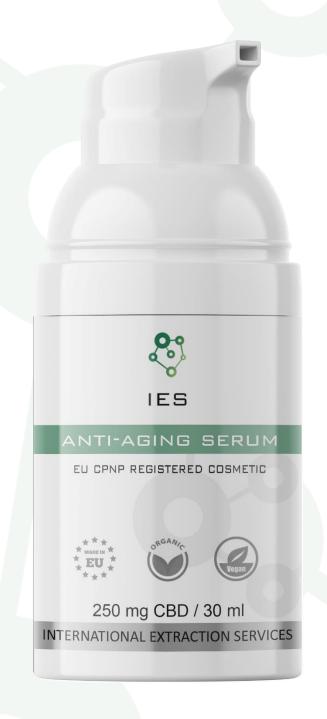

# Anti-aging serum

#### **Product description**

Its unique innovative composition offers anti-aging, moisturizing, anti-inflammatory & antioxidant action. Thanks to the high purity CBD crystals, the superior extrusion of Hemp oil & the nutrients  $\Omega 3$  &  $\Omega 6$  as well as tocopherol, the skin acquires a healthy appearance, elasticity and firmness. With its intense anti-wrinkle action, the signs of aging subside, and homeostasis & cell balance are strengthened.

#### Ingredients

AQUA, PROPANEDIOL, CALCIUM PCA, NIACINAMIDE, HYDROLYZED CANNABIS SATIVA SEED EXTRACT, BENZYL ALCOHOL, PARFUM, POTASSIUM SORBATE, SODIUM HYALURONATE, CARRAGEENAN, SODIUM GLUCONATE, XANTHAN GUM, CANNABIDIOL - DERIVED FROM EXTRACT OR TINCTURE OR RESIN OF CANNABIS, DEHYDROACETIC ACID